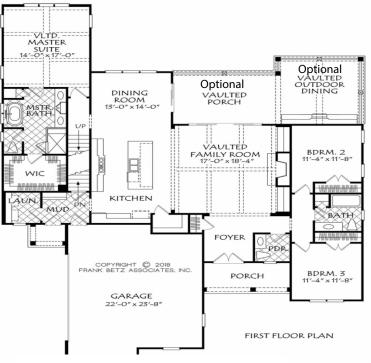

# Square Footage

| Total Sq Ft  | 2724 |
|--------------|------|
| First Floor  | 2073 |
| Second Floor | 651  |

### Dimensions

| Width  | 59' - 0'  |
|--------|-----------|
| Depth  | 74' - 0'' |
| Height | 26' - 0'  |

#### Features

3 Bedrooms
2.5 Baths
Optional 4th Bedroom/Bath
Brick Front Accents
Optional Vaulted Porch and
Dining Area