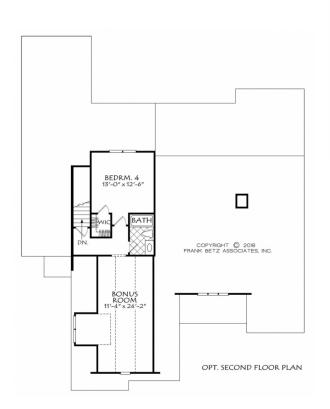

# Square Footage

| Total Sq Ft  | 2724 |
|--------------|------|
| First Floor  | 2073 |
| Second Floor | 651  |

#### Features

3 Bedrooms
2.5 Baths
Optional 4th Bedroom/Bath
Brick Front Accents
Optional Vaulted Porch and
Dining Area