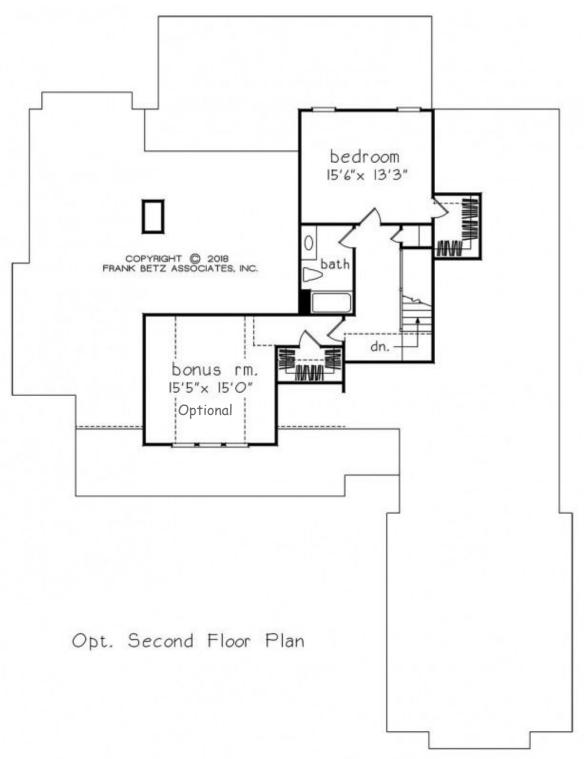

Carramore
Whitestone Classic
4 Bedroom ~ 3.5 Baths
Bonus Room
2,576 sq ft

Information believed accurate but not warranted. Pricing, Floorplans and Elevations are subject to change. Floorplan dimensions are approximate. Consult working drawings for actual dimensions and information. Elevations are artists' conceptions. Photographs may have been modified from the original construction documents. 2/25/2021