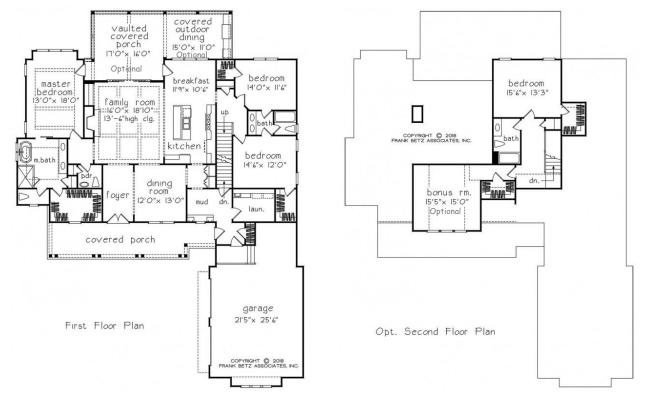

Carramore
Whitestone Classic
4 Bedroom ~ 3.5 Baths
Bonus Room
2,576 sq ft

Information believed accurate but not warranted. Pricing, Floorplans and Elevations are subject to change. Floorplan dimensions are approximate. Consult working drawings for actual dimensions and information. Elevations are artists' conceptions. Photographs may have been modified from the original construction documents. 2/25/2021