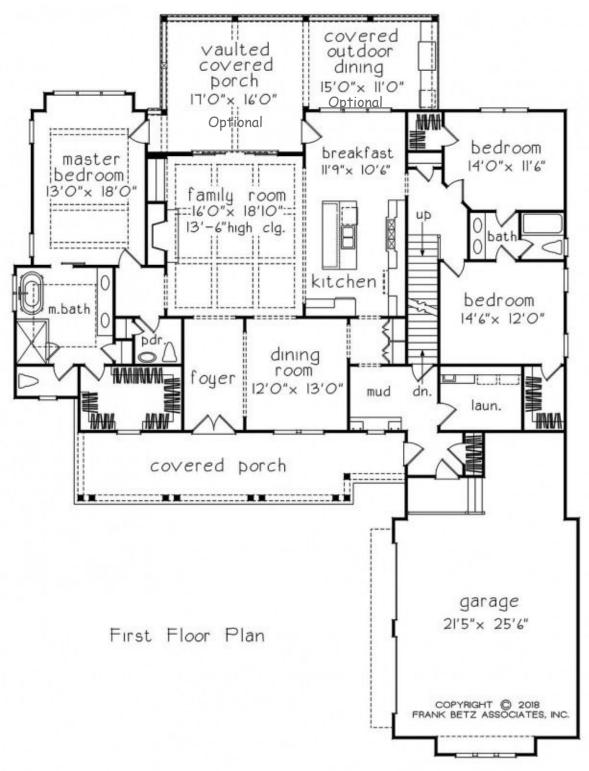

Carramore
Whitestone Classic
4 Bedroom ~ 3.5 Baths
Bonus Room
2,576 sq ft

Information believed accurate but not warranted. Pricing, Floorplans and Elevations are subject to change. Floorplan dimensions are approximate. Consult working drawings for actual dimensions and information. Elevations are artists' conceptions. Photographs may have been modified from the original construction documents. 2/25/2021