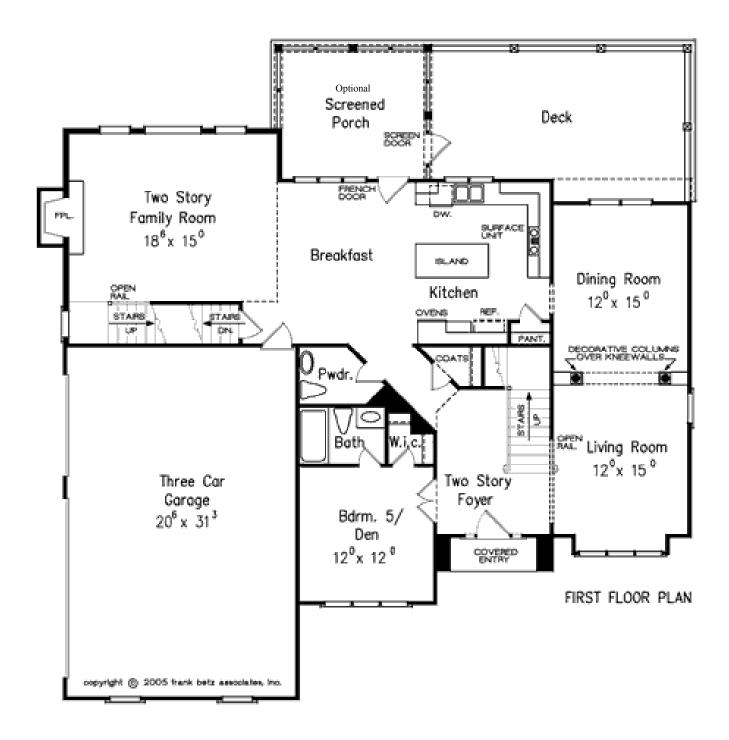

Mendenhall Whitestone Classic 5 Bedroom ~ 4.5 Baths 3 Car Garage 3,260 sq ft

Information believed accurate but not warranted. Pricing, Floorplans and Elevations are subject to change. Floorplan dimensions are approximate. Consult working drawings for actual dimensions and information. Elevations are artists' conceptions. Photographs may have been modified from the original construction documents. 2/25/2021