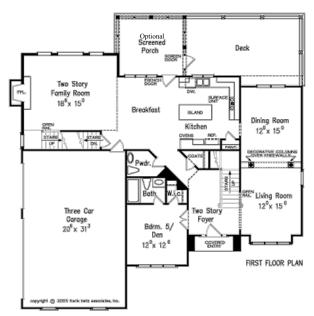

Mendenhall Whitestone Classic 5 Bedroom ~ 4.5 Baths 3 Car Garage 3,260 sq ft

Information believed accurate but not warranted. Pricing, Floorplans and Elevations are subject to change. Floorplan dimensions are approximate. Consult working drawings for actual dimensions and information. Elevations are artists' conceptions. Photographs may have been modified from the original construction documents. 2/25/2021