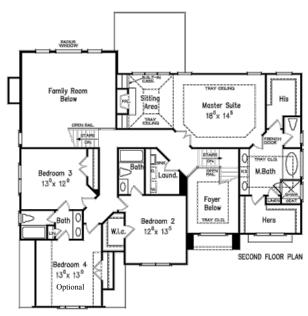

Mendenhall Whitestone Classic 5 Bedroom ~ 4.5 Baths 3 Car Garage 3,260 sq ft

Information believed accurate but not warranted. Pricing, Floorplans and Elevations are subject to change. Floorplan dimensions are approximate. Consult working drawings for actual dimensions and information. Elevations are artists' conceptions. Photographs may have been modified from the original construction documents. 2/25/2021