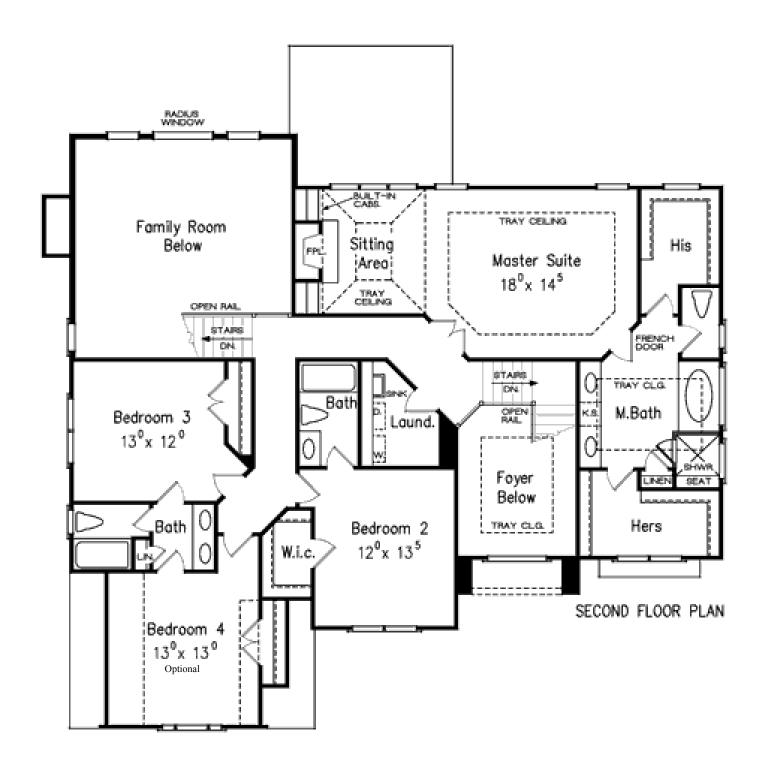

Mendenhall Whitestone Classic 5 Bedroom ~ 4.5 Baths 3 Car Garage 3,260 sq ft

Information believed accurate but not warranted. Pricing, Floorplans and Elevations are subject to change. Floorplan dimensions are approximate. Consult working drawings for actual dimensions and information. Elevations are artists' conceptions. Photographs may have been modified from the original construction documents. 2/25/2021