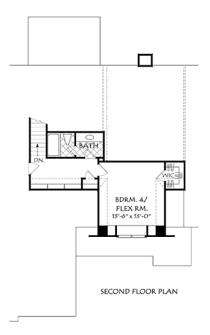

# Square Footage

| Total<br>First Floor<br>Second Floor | 2281<br>1882<br>411 |
|--------------------------------------|---------------------|
| Dimensions                           |                     |
| Width                                | 57' - 6"            |