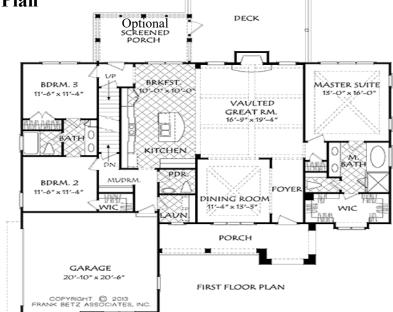

# Square Footage

| Total<br>First Floor<br>Second Floor | 2281<br>1882<br>411 |
|--------------------------------------|---------------------|
| Dimensions                           |                     |
| Width                                | 57' - 6"            |