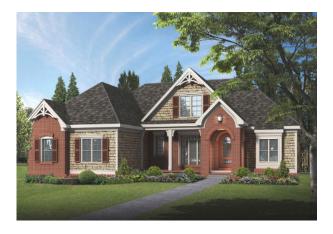

### **SIERRA VALLEY Whitestone Classic Plan**

63' - 0"

24' - 6"

### Features

4 Bedroom 3.5 Bath **Brick Front Accents** 