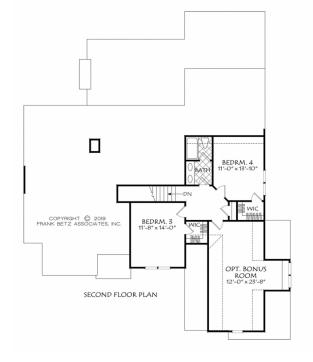

## Square Footage

| Total                 | 2341 | Features     |
|-----------------------|------|--------------|
| First Floor           | 1803 | reatures     |
| Second Floor          | 538  | 4 Bedroom    |
| <b>Bonus Optional</b> | 340  | 3.5 Bath     |
|                       |      | 2 Car Garage |
|                       |      |              |

## **Dimensions**

| Width  | 58' - 0' |
|--------|----------|
| Depth  | 71' - 0' |
| Height | 29' - 0' |