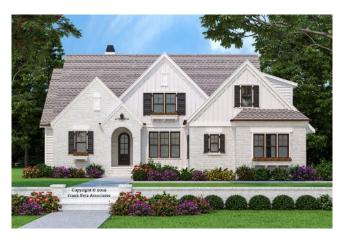

## **TYRRELL PLACE Whitestone Classic Plan**







## Square Footage

| Total                 | 2341 | Features     |
|-----------------------|------|--------------|
| First Floor           | 1803 | reatures     |
| Second Floor          | 538  | 4 Bedroom    |
| <b>Bonus Optional</b> | 340  | 3.5 Bath     |
|                       |      | 2 Car Garage |
|                       |      |              |

## **Dimensions**

| Width  | 58' - 0' |
|--------|----------|
| Depth  | 71' - 0' |
| Height | 29' - 0' |

## Marketed By:



Deborah Collett, Broker/Realtor Pam Wise, Realtor 770-947-1212 - Sales Office

770-944-2555 - Office

Pricing, Floorplans and Elevations are subject to change. Floorplan dimensions are approximate. Consult working drawings for actual dimensions and information. Elevations are artists' conceptions. Photographs