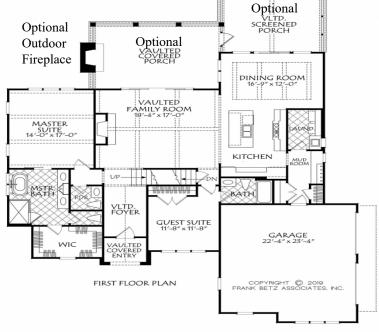

## Square Footage

| Total                 | 2341 | Features     |
|-----------------------|------|--------------|
| First Floor           | 1803 | reatures     |
| Second Floor          | 538  | 4 Bedroom    |
| <b>Bonus Optional</b> | 340  | 3.5 Bath     |
|                       |      | 2 Car Garage |
|                       |      |              |

## **Dimensions**

| Width  | 58' - 0' |
|--------|----------|
| Depth  | 71' - 0' |
| Height | 29' - 0' |