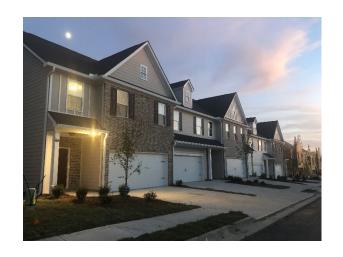

## **Current Inventory - Under Construction**

<u>Lot 30</u> – Chloe - \$396,000 – 3 BD, 2 ½ BA, 2028 Sq. Ft. with Unfinished Basement. End Unit. Brick Front.

<u>Lot 31</u> – Ava - \$386,000 – 3 BD, 2 ½ BA, 1955 Sq. Ft. Unfinished Basement. Brick Accents.

<u>Lot 32</u> – Bella - \$396,000 – 3 BD, 2 ½ BA, 2028 Sq. Ft. with Unfinished Basement. End Unit. Brick Front.

<u>Lot 54</u> - Chloe - <u>\$354,250</u> - 3 BD, 2 ½ BA, 2028 Sq. Ft. - Brick Front. End Unit.

<u>Lot 55</u> – Ava - <u>\$339,000</u> – 3 BD, 2 ½ BA, 1955 Sq. Ft. Brick Accents.

<u>Lot 56</u> – Bella - <u>\$355,250</u> – 3 BD, 2 ½ BA, 2028 Sq. Ft. – Brick Front. End Unit.

All properties include Luxury Vinyl Plank Flooring on the Main Level with carpet on the second floor. Beautiful Kitchen with choice of White, Grey or Espresso Shaker Cabinetry; Granite Countertops and Stainless-Steel Appliances. Owners Retreat boasts of a large bedroom, double vanity, separate shower and oversized garden tub. Great location in an established community offering lots of amenities.